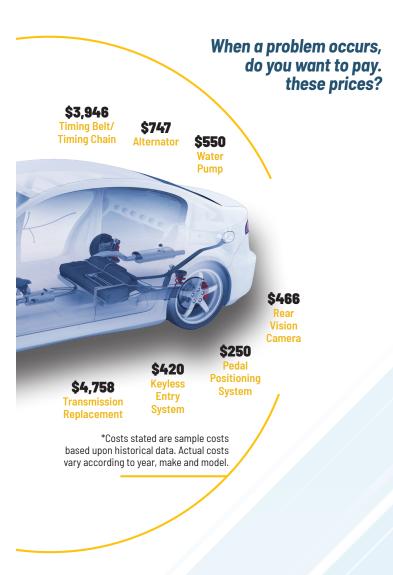

## AUTOMOTIVE PROTECTION PLAN LIMITS & EXCLUSIONS

Coverage is subject to deductibles, limits and exclusions. The contract covers repairs only of covered parts and only when they suffer a breakdown as defined in the contract. Under some circumstances, a breakdown of a covered part may not be covered (for example, failure due to misuse or lack of proper maintenance or when a non-covered part is what caused the covered part to fail). Also, the exclusions contain a list of parts not covered, some of which may be associated with a covered part (for example, brake drums, pads and rotors; exhaust pipes, mufflers and catalytic converters; and body and trim items). Please see the service contract for details.