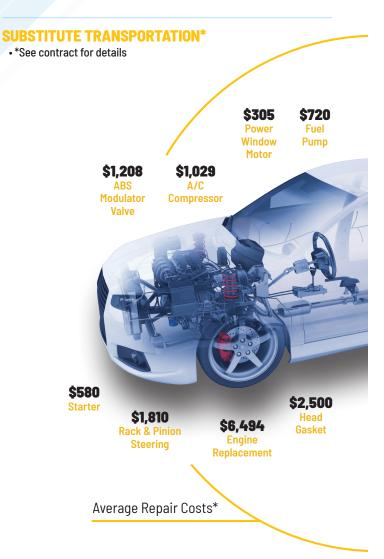

## AUTOMOTIVE PROTECTION PLAN LIMITS & EXCLUSIONS

Coverage is subject to deductibles, limits and exclusions. The contract covers repairs only of covered parts and only when they suffer a breakdown as defined in the contract. Under some circumstances, a breakdown of a covered part may not be covered (for example, failure due to misuse or lack of proper maintenance or when a non-covered part is what caused the covered part to fail). Also, the exclusions contain a list of parts not covered, some of which may be associated with a covered part (for example, brake drums, pads and rotors; exhaust pipes, mufflers and catalytic converters; and body and trim items). Please see the service contract for details.